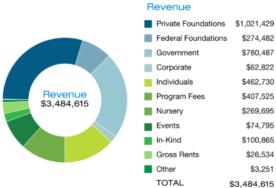

## **2020 FINANCIALS**

Expenses \$2,544,343

A complete audited financial report is available online here or by writing to: Director of Finance, Blue Water Baltimore, 2631 Sisson St, Baltimore, MD 21211

\$3,484,615