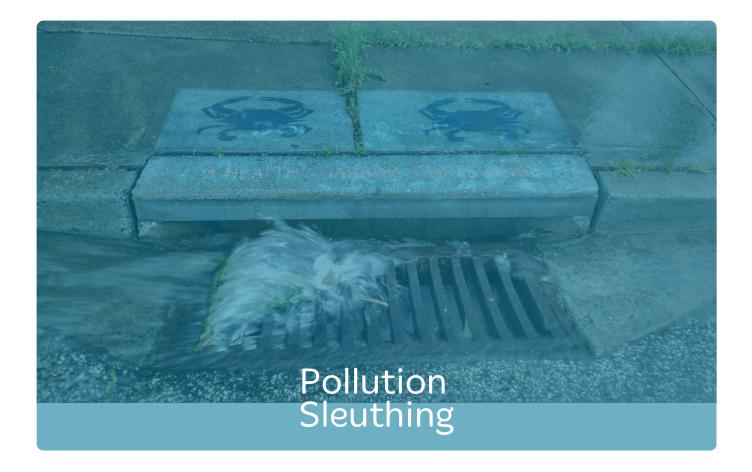

# Pollution Sleuthing: the Waterkeeper team hits the streets

In Armistead Gardens, a massive mountain of soil, sediment, and debris towers over the neighboring trails. Nicknamed "Mount Dirt" by locals, this pile holds thousands of pounds of sediment—one of the four major types of pollution afflicting the city's waterways. Thought to be self-contained, Mount Dirt was largely left alone by local authorities until, one day, a local passerby noticed part of the mass had collapsed. This eroding face had entirely filled a tributary connecting Armistead Run and Buttonbush Swamp. After receiving a tip on Blue Water Baltimore's Pollution Reporting Hotline [link], the Waterkeeper Team sprang into action. Using drone technology, our team, in partnership with the Maryland Department of the Environment (MDE) captured images and video of the pollution issue, which helped MDE enforce an existing consent order to put an end to this pollution.

Further downstream, the Waterkeeper team received another report—water was flooding the streets of Canton. With the help of the media and committed ordinary citizens, our teams tracked this apparent watermain break back to its source. Storm drains, maintained by Baltimore's Department of Public Works, were releasing huge amounts of sediment into the water, clogging key pipes, and causing breaks and overflows.