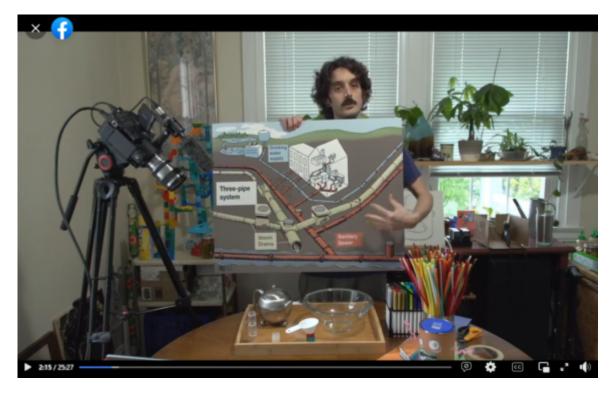

We are especially proud of our new virtual F.O.G. Monster Mash Workshop, also led by John Marra. In the workshop students turned ordinary used soup cans into monsters that "feed" on fats, oils, and grease (F.O.G.) that may otherwise go down the drain. Many Baltimore residents unintentionally damage the pipes in their home and throughout the city each time they dispose of F.O.G. down their drains. By getting rid of F.O.G. Monsters in the trash rather than the sink, Baltimore residents help protect our pipes, homes, and waterways.

Reflecting on this workshop, John feels that technology has unlocked a whole new world of possibilities for learning. Are more workshops like this possible? "Totally!" says John, "If we have the right gear and the right people shooting it. We could really make a difference"