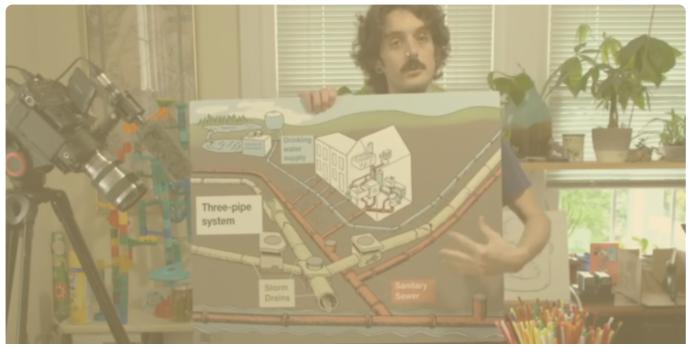

## Virtually Brilliant: Bringing Ecoliteracy Online

Prior to 2020, Blue Water Baltimore did not offer any virtual

programming, which is wild to think about considering our new "normal". All our educational programs used to be delivered in classrooms or out in the community, and as much as we miss delivering programs in-person, we've learned that we can reach a much wider audience by offering our programs online.

The pandemic brought us indoors, so we sought to learn about the outdoors from within. We were challenged to design creative and accessible programs to educate others. To make our programs more interesting for online viewers, we developed novel ways to engage with audiences. Storyboarding, shooting, and editing short videos has aided our Ecoliteracy Programs in going virtual. With what we have

learned, we intend to continue translating and offering our Ecoliteracy Programs virtually, as well as inperson when it is safe and appropriate to do so.

"There's a sweet spot where the virtual world and natural world can both serve as appropriate spaces for learning," says John Marra, our Ecoliteracy Specialist. Our transition to virtual programming has allowed us to explore ways to represent our vision for the world through digital means. Moreover, our virtual workshops afforded us a few recorded versions of what we do, creating valuable content to share throughout our watershed in the future.