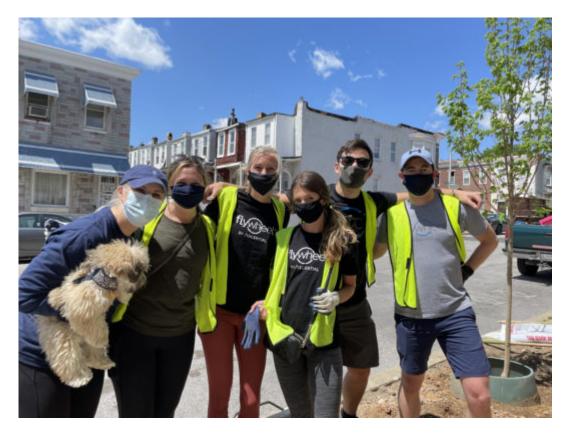

# Partners in Action: doing good is good for business

On a

windy Friday afternoon, our restoration team was joined by a cheery group of volunteers at a vacant lot on North Washington street. As we set up our check-in table, we were approached by Max Hart, Head of Creative Services at Flywheel Digital. Flywheel Digital is an advertising and marketing company that helps drive growth in digital commerce. They are a subsidiary of Ascential, a London-based media company serving clients in over 120 countries. There's something beautiful about a company with such a large global reach working to make an impact locally. With an office in such close proximity to the harbor, Max feels that Flywheel has a responsibility to be a positive force in the area they are based in.

Over the past year Flywheel has stood by —and benefitted—from its acts of social corporate responsibility. What started off as a Google search for 'volunteer opportunities' grew into an impressive record of continuous engagement with Blue Water Baltimore. From a private learning session about the urban water cycle, to community tree plantings and trash cleanups Flywheel has done it all! By embracing our programs Flywheel has introduced new perspectives to employee while bolstering employee retention. "When I volunteer with Blue Water Baltimore I feel like I've achieved something... like I'm a part of something bigger" says Max. Moreover, he feels that our programs are a great way to do something in the 'physical world' when he spends so much time working in the 'virtual world'.