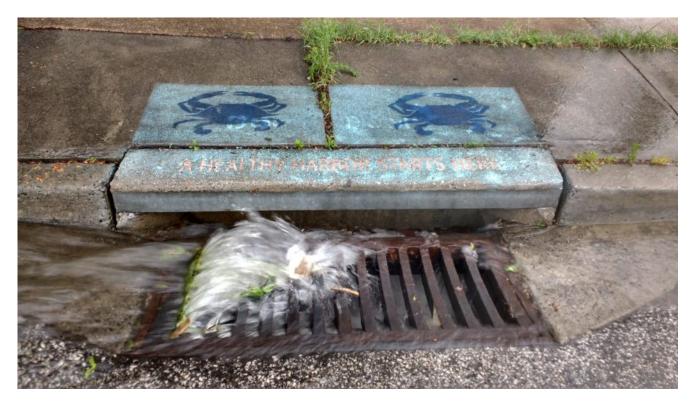

# Pollution Sleuthing: the Waterkeeper team hits the streets

In Armistead Gardens, a massive mountain of soil, sediment, and debris towers over the neighboring trails. Nicknamed "Mount Dirt" by locals, this pile holds thousands of pounds of sediment—one of the four major types of pollution afflicting the city's waterways. Thought to be self-contained, Mount Dirt was largely left alone by local authorities until, one day, a local passerby noticed part of the mass had collapsed. This eroding face had entirely filled a tributary connecting Armistead Run and Buttonbush Swamp. After receiving a tip on Blue Water Baltimore's Pollution Reporting Hotline [link], the Waterkeeper Team sprang into action. Using drone technology, our team, in partnership with the Maryland Department of the Environment (MDE) captured images and video of the pollution issue, which helped MDE enforce an existing consent order to put an end to this pollution.

Further downstream, the Waterkeeper team received another report—water was flooding the streets of Canton. With the help of the media and committed ordinary citizens, our teams tracked this apparent watermain break back to its source. Storm drains, maintained by Baltimore's Department of Public Works, were releasing huge amounts of sediment into the water, clogging key pipes, and causing breaks and overflows.